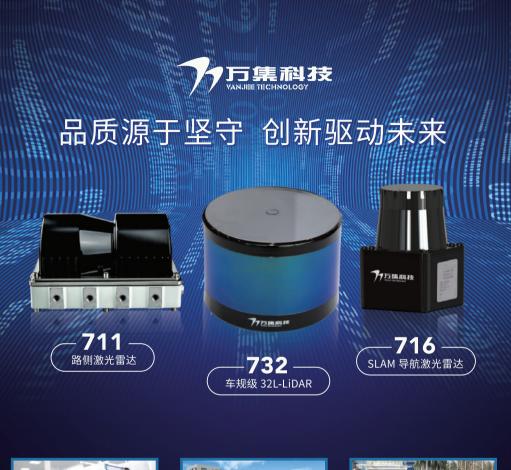

#### 万集科技简介

万集科技(股票代码: 300552)是中国智能交通行业龙头企业。自 2011 年开始自研激光雷达以来,万集激光已经积 累了丰富的研发、生产和应用经验,公司以智能交通为突破点,将激光雷达应用延伸至智慧城市、智能制造、无人驾 驶等领域。截止 2021 年,已有超 10 万台激光雷达在不同场景应用。万集激光系列产品荣获"国家火炬计划"、"北京 市新技术新产品",其中 OPA 产品的研发获得了国家自然科学基金的支持,并被评为"中关村关键性项目"。

万集科技公众号

3 私京中海淀区中大村软件四 12 亏按力集全间 Wanji Space, Building 12, Zhongguancun Software Park, Haidian District, Beijing

北京万集科技股份有限公司成立于 1994 年 11 月 2 日,注册资本 19788.768 万元,是专 业从事智能交通系统(ITS)技术研发、产品制造、技术服务的国家高新技术企业。历经 廿余载的研发积累和实践经验,公司在车联网、大数据、云平台、边缘计算及自动驾驶等 多个领域积累了大量自主创新技术,开发了车路两端激光雷达、V2X 车路协同、ETC、动 态称重等多系列产品,为智慧高速、智慧城市提供全方面综合的解决方案、系统、产品及 服务。

VanJee Technology focuses on Intelligent Transport System (ITS) which includes traffic products and highly sophisticated and tailormade traffic solution. VanJee has four major product lines: 1. LiDAR, 2 Weigh-In-Motion, 3. Electronic Toll Collection (ETC), 4. V2X. Additionally, VanJee Technology is a public traded company at Shenzhen Stock Exchange (SHE: 300552). VanJee Technology headquarter is located at Beijing ZhongGuanCun software park which known as the Chinese Silicon Valley because the best Chinese high-tech companies and several global companies are located here.