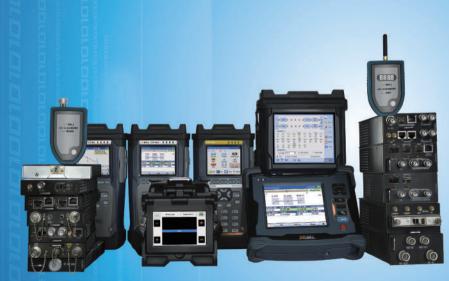

## PCB 快速制板系统

产品描述 PRODUCT

T Series是基于非接触式打印技术的桌面级PCB快速制板系统,使用独家的液态金属复合材料,结合可控挤出技 术,快速地完成打孔、孔金属化、线路打印、字符丝印、裁边,还可以打印焊锡膏,实现桌面级回流焊接。 T Series支持单面板、双面板的即时制作。满足电路板的快速打样、验证以及多品类电路板的小批量生产等需求,

适用于教学支撑、工程实训、科技竞赛和创新创业等多种场景,是电子设计的必备工具。

梦之墨是电子增材制造领域的硬科技企业,公司依托中科院理化所、清华大学等强大技术 力量和自主知识产权,构建了"材料-制造-应用"三位一体的柔性电路绿色生产模式, 用变革性技术打破电子制造门槛。公司现有工业级柔性电子印刷服务、桌面级电子电路快 速制作系统等业务体系,产品及服务广泛覆盖移动通信、消费电子、汽车电子、物联网、 医疗健康、创新教育等行业。公司已申请400余项国内外技术发明专利,产品具有完全 自主知识产权。