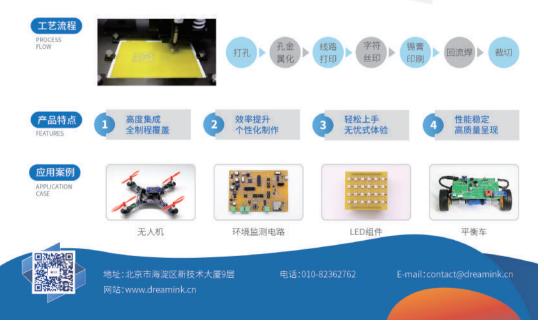

## PCB 快速制板系统

产品描述 PRODUCT

T Series是基于非接触式打印技术的桌面级PCB快速制板系统,使用独家的液态金属复合材料,结合可控挤出技 术,快速地完成打孔、孔金属化、线路打印、字符丝印、裁边,还可以打印焊锡膏,实现桌面级回流焊接。 T Series支持单面板、双面板的即时制作。满足电路板的快速打样、验证以及多品类电路板的小批量生产等需求,

适用于教学支撑、工程实训、科技竞赛和创新创业等多种场景,是电子设计的必备工具。

梦之墨是电子增材制造领域的硬科技企业,公司依托中科院理化所、清华大学等强大技术 力量和自主知识产权,构建了"材料-制造-应用"三位一体的柔性电路绿色生产模式, 用变革性技术打破电子制造门槛。公司现有工业级柔性电子印刷服务、桌面级电子电路快 速制作系统等业务体系,产品及服务广泛覆盖移动通信、消费电子、汽车电子、物联网、 医疗健康、创新教育等行业。公司已申请400余项国内外技术发明专利,产品具有完全 自主知识产权。

Dreamink is a hard technology enterprise in the field of liquid metal electronic additive manufacturing. Relying on the strong technical force of Institute of physical and chemical (CAS), Tsinghua University, etc. and independent intellectual property rights, the company has built a "material, manufacturing, application" Trinity green production mode of flexible circuit, breaking the boundary of electronic manufacturing with revolutionary technology. Currently Dreamink has desktop level electronic circuit fast production system, industrial level flexible electronic printing service platform and other business systems. Liquid metal flexible circuit products can be widely used in mobile communications, consumer electronics, automotive electronics, IOTs, biomedical, innovation education and other industries.