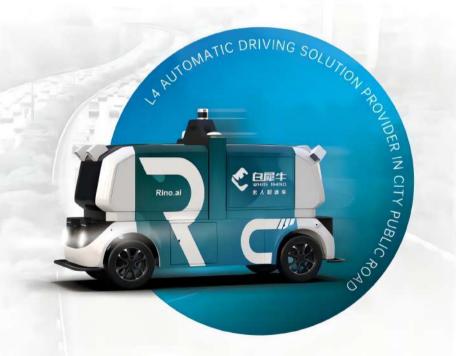

### 城市公开道路 L4自动驾驶解决方案商

白犀牛智达(北京)科技有限公司,简称"白犀牛",是专注城市公开道路末端配送的 L4自动驾驶解决方案商。白犀牛秉承"无人配送,可靠送达"的使命,为客户提供稳定、 安全、可靠的城市区域无人配送服务。

白犀牛是全国首家在城市公开道路开展生鲜商超无人配送的自动驾驶企业,目前在北京、 上海、深圳等地实现无人配送常态化测试与运营。

Rhino.ai focused on Urban Automatic Vans based on SAE Level-4 Autonomous Driving Solutions, with the vision of "Safe, reliable and efficient unmanned delivery", Rhino. ai could provide stable, safe and reliable unmanned delivery on urban road.

Rhino.ai is the first Autonomous Driving Startup to finish the unmanned delivery of supermarket goods, has already deployed Automatic Vans in Beijing, Shanghai, Shenzhen and normalize unmanned operations.