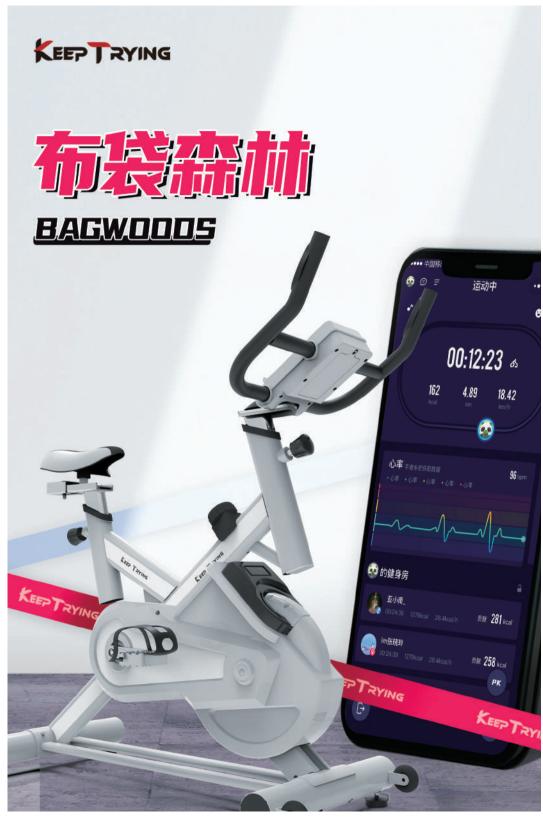

#### 北京布袋森林科技有限责任公司

Bagwoods (Beijing) Technology Co., Ltd.

- +86 (010) 84376692
- www.bagwoods.cn
- kt\_service@bagwoods.cn
- 北京市朝阳区将台路 14 号 898 创新空间 Innovation Space 898, 14 Jiangtai Road, Chaoyang District, Beijing

北京布袋森林科技有限公司(KT运动)是由一支在互联网科技领域具有多年研发、生产、 实施及运营经验的专家团队成立,提供专业的智慧运动综合服务解决方案,同时在物联网 方面拥有众多自主知识产权的专利技术。KT运动以智能物联网动感单车为接口,为大量 的个人用户及商家提供了最便捷的使用方式和运营平台。结合KT运动所提供的丰富内容, 用户可以随时参加比赛活动,即便是最专业的用户也能够在KT运动平台找到适合自己的 卡路里内容。

展位号: D21-10

Bagwoods (Beijing) Technology Co., LTD (KT Sport) is established by a experts team with many years experiences at research, development, production, implementation and operation in the field of Internet technology, providing intelligent sports solution service. Bagwoods has many patented technologies in the field of IoT + Internet gene. KT Sports, with KT Intelligent Spinning as an entry point, provides the most convenient way of use and operation platform for a large number of individual users and businesses, and has become the most frequently used intelligent IoT + Internet equipment in China. Combined with the rich sports content provided by KT sports platform, users can participate in wonderful competitions at any time. Even the most professional users can also find calorie content suitable for themselves on KT sports platform. Bagwoods and KT sports brand will continue to innovate in new technologies, new models and new scenes, with the best intelligent sports equipment, to bring users the most convenient way of sports. The more exercise, the happier you will be!