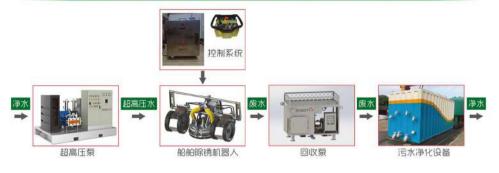

#### 超高压泵+船舶除锈机器人+回收泵+污水净化设备

#### 史河船舶除锈机器人V30

- ◆ 历经两年、三代研发, 布局200+项知识产权
- ◆ 累计出货近百台,服务于20余家超大型修造船厂
- ◆ 累计完成200余艘十万吨级以上货轮的清洗除锈作业
- ◆ 累计作业面积近50万平米
- ◆ 出货量与作业量均位居全球第一

化工打磨机器人

火电复合作业机器人

全地形移动机器人

除锈效率:40-50 m²/h 除锈质量:Wa 2.5 压 力:3200 Bar 流 量:38 L/min

- + 船舶/化工喷涂机器人
  + 钢桥检修机器人
- + 楼宇外墙清洗机器人
- + 移动抓取机器人
- + <u>风电塔筒运维机器人</u>
- + 特种机器人定制开发

#### 史河科技成立于 2015 年,是一家专业从事智能特种作业机器人产品研发的科技型公司。 公司通过对船舶、化工、能源、建筑等行业的深入探索,已成功开发出针对船舶除锈喷涂、 火电锅炉检测、化工罐焊缝打磨等多款智能特种作业机器人产品。

史河科技目前服务中船、中远、中石油、国电投、浙江省特检院等多家大型国企与央企客户。 公司船舶除锈机器人产品已在船舶行业实现批量出货,服务 30 余家大型修造船厂,出货 量与完工量位居全球第一。

Founded in 2015, ROBOT++ is a technology company developing and manufacturing aerial work robots. We combine robotics, AI and RaaS to provide safe, green, cost-efficient solutions to aerial and dangerous work for clients in shipbuilding, petrochemical, power, energy and other industries.

With deep understanding of robotics and industry know-how, we have products and services that have been successfully applied to cleaning and derusting, grinding & polishing, spraying, and inspection.

ROBOT++ is China's first firm to industrialize and mass-produce aerial work robots and has delivered the largest numbers of hull derusting robots among its peers in China and serve more than 30 shipyards.