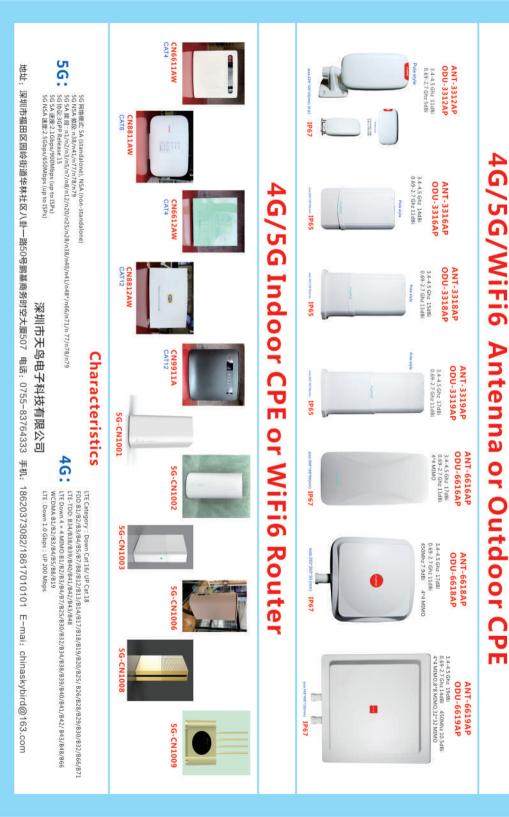

## 深圳市天鸟电子科技有限公司 展位号: D02-1 Shenzhen Skybird Electronic Science and Technology Co., Ltd. ◆ +86 (0755) 83764333 ● www.skybird.cc ○ chinaskybird@163.com ② 深圳市福田区八卦-路鹏基商务时空大厦 506 号 No.50,Bagua 1 road,Pengii space-time business building, the 5th floor,506F, Futian district, Shenzhen city, Guangdong

深圳市天鸟科技有限公司是一家集科研、生产、贸易为一体的国际化民营高新技术企业, 成立于 1992 年。公司主要从事智慧城市网络、移动通信技术、卫星通信系统、家庭医疗 保健与 BIO 美容美体产品、安全监控系统与人工智能六大领域的科技项目研究设计和产 业开发工作,公司与华为、中兴等知名企业同时成立。为国家和深圳的发展做出了大的贡 献,先后被深圳市政府评为深圳市最大民营科技企业第六名和第 22 名。

自 2009 年以来, 深圳市天鸟科技有限公司重点致力于 4G/5G - LTE 高速通信技术、高品 质 3D-iMAX 影院系统和 RFID 超级标签技术的开发。

我们将在需要开发4G/5G高速通信系统的国家和地区建立宏碁基站并扩大微基站,我们 为家庭、公司、团体和个人提供优质的通讯网络设备,解决最后一公里通信网络的瓶颈问题,为各国电信运营商提供完整的解决方案和成套设备。我们将为国际上实现智慧城市、 智慧乡村、智慧交通事业的发展做出更大的贡献。

天鸟科技确认参加澳门科技展览会,多款 4G/5G CPE 和天线产品闪亮登场!

Shenzhen Skybird Technology Co., Ltd. is an international private high-tech enterprise integrating scientific research, production and trade. It was established in 1992. The company is mainly engaged in the research and design and industrial development of scientific and technological projects in the six areas of smart city networks, mobile communication technology, satellite communication systems, home healthcare and BIO beauty and body products, security monitoring systems and artificial intelligence. The enterprise was established at the same time. It has made great contributions to the development of the country and Shenzhen, and has been rated as the sixth and 22nd largest private technology company in Shenzhen by the Shenzhen Municipal Government.

Since 2009, Shenzhen Skybird Technology Co., Ltd. has focused on the development of 4G/5G-LTE high-speed communication technology, high-quality 3D-iMAX cinema system and RFID super tag technology.

We will establish Acer base stations and expand micro base stations in countries and regions that need to develop 4G/5G high-speed communication systems. We provide families, companies, groups and individuals with highquality communication network equipment to solve the bottleneck problem of the last-mile communication network. Telecom operators in various countries provide complete solutions and complete sets of equipment. We will make greater contributions to the development of smart cities, smart villages, and smart transportation in the world.

Skybird Technology confirmed to participate in the Macau Science and Technology Exhibition, a variety of 4G/5G WiFi6 CPE & Antenna series products debut!

Vanzone is a Hi-Tech Enterprise involving designing, production and marketing of various kinds OEM, ODM